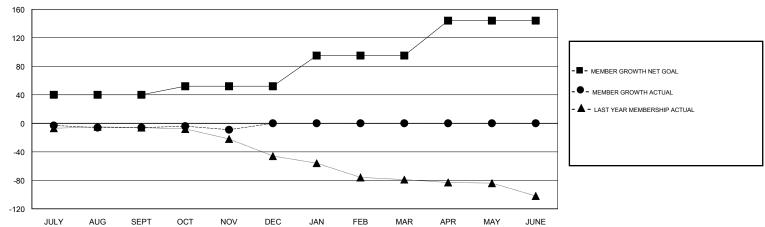

# GOALS AND ACTUAL MEMBERS CUMULATIVE

| DROPPED CLUBS: 1  DROPPED MEMBERS |    | 13 CLUBS OF 34 ADDED 1 OR MORE<br>NEW MEMBERS | GENDER DISTRIBUTION  MALE 422 (58.45%)  FEMALE 300 (41.55%)  Women Percentage Fiscal Year Goal: 46% |     |  |
|-----------------------------------|----|-----------------------------------------------|-----------------------------------------------------------------------------------------------------|-----|--|
| DECEASED                          | 1  | CLICK HERE FOR CUMULATIVE                     | TOTAL FAMILY UNIT MEMBERS                                                                           | 144 |  |
| CLUB CANCELLED                    | 0  | MEMBERSHIP DATA                               |                                                                                                     | 7.4 |  |
| OTHER                             | 32 |                                               | FAMILY MEMBERS PAYING HALF DUES                                                                     | 74  |  |
| TOTAL                             | 33 |                                               |                                                                                                     |     |  |

## **LOCATION CALIFORNIA**

**GMT CA** 

| Clubs                 |               |           |               | Members               |                           |                         |                                              |
|-----------------------|---------------|-----------|---------------|-----------------------|---------------------------|-------------------------|----------------------------------------------|
| RESULTS FOR 2018-2019 |               |           |               | RESULTS FOR 2018-2019 |                           |                         |                                              |
| QUARTER               | NEW CLUB GOAL | NEW CLUBS | DROPPED CLUBS | QUARTER               | MEMBER GROWTH NET<br>GOAL | MEMBER GROWTH<br>ACTUAL | DROPPED MEMBERS ACTUAL (including transfers) |
| JULY/AUG/SEPT         | 1             | 0         | 1             | JULY/AUG/SEPT         | 40                        | 14                      | 18                                           |
| OCT/NOV/DEC           | 0             | 0         | 0             | OCT/NOV/DEC           | 12                        | 15                      | 15                                           |
| JAN/FEB/MAR           | 1             | 0         | 0             | JAN/FEB/MAR           | 43                        | 0                       | 0                                            |
| APR/MAY/JUNE          | 1             | 0         | 0             | APR/MAY/JUNE          | 49                        | 0                       | 0                                            |