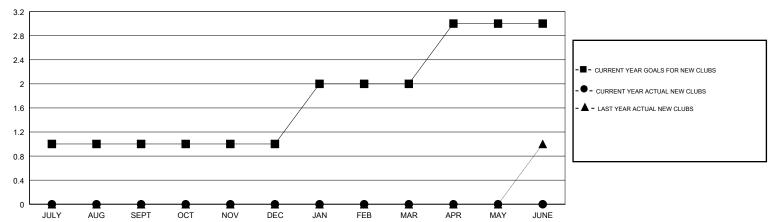

## GOALS AND ACTUAL NEW CLUBS CUMULATIVE

## **LOCATION CALIFORNIA**

**GMT CA** 

| Clubs                 |               |           |               | Members               |                           |                         |                                              |
|-----------------------|---------------|-----------|---------------|-----------------------|---------------------------|-------------------------|----------------------------------------------|
| RESULTS FOR 2018-2019 |               |           |               | RESULTS FOR 2018-2019 |                           |                         |                                              |
| QUARTER               | NEW CLUB GOAL | NEW CLUBS | DROPPED CLUBS | QUARTER               | MEMBER GROWTH NET<br>GOAL | MEMBER GROWTH<br>ACTUAL | DROPPED MEMBERS ACTUAL (including transfers) |
| JULY/AUG/SEPT         | 1             | 0         | 1             | JULY/AUG/SEPT         | 40                        | 14                      | 18                                           |
| OCT/NOV/DEC           | 0             | 0         | 0             | OCT/NOV/DEC           | 12                        | 15                      | 15                                           |
| JAN/FEB/MAR           | 1             | 0         | 0             | JAN/FEB/MAR           | 43                        | 0                       | 0                                            |
| APR/MAY/JUNE          | 1             | 0         | 0             | APR/MAY/JUNE          | 49                        | 0                       | 0                                            |